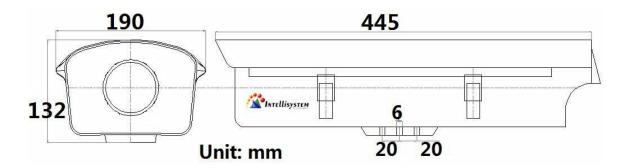

## **Technical Specifications**

**Material:** Strong aluminum alloy housing **Dimensions:** L445 x W190 x H132mm

Internal space of camera: L330mm x W120mm x H90mm

Panel: Tempered glass panel
Camera holder: Included
Camera frame: Φ57mm
Protection level: IP66

## **Mechanical Drawings**

All products, product specifications and data are subject to change without notice.