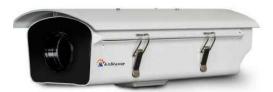

## IT-SHZ33H-S

The IT-SHZ33H-S with internal dimensions of L330mm x W120mm x H90mm is an indoor & outdoor high service of life Camera Housing that support all formats of boxed CCTV cameras.

- IP66 waterproof.
- Strong aluminum alloy housing.
- Indoor/outdoor use, all-weather use.
- Support all kinds of box camera.
- LED, heater, blower, power supply are available upon specific requests.

## **Technical Specifications**

**Material:** Strong aluminum alloy housing **Dimensions:** L445 x W190 x H132mm

Internal space of camera: L330mm x W120mm x H90mm

Panel: Tempered glass panel
Camera holder: Included
Camera frame: Φ57mm
Protection level: IP66